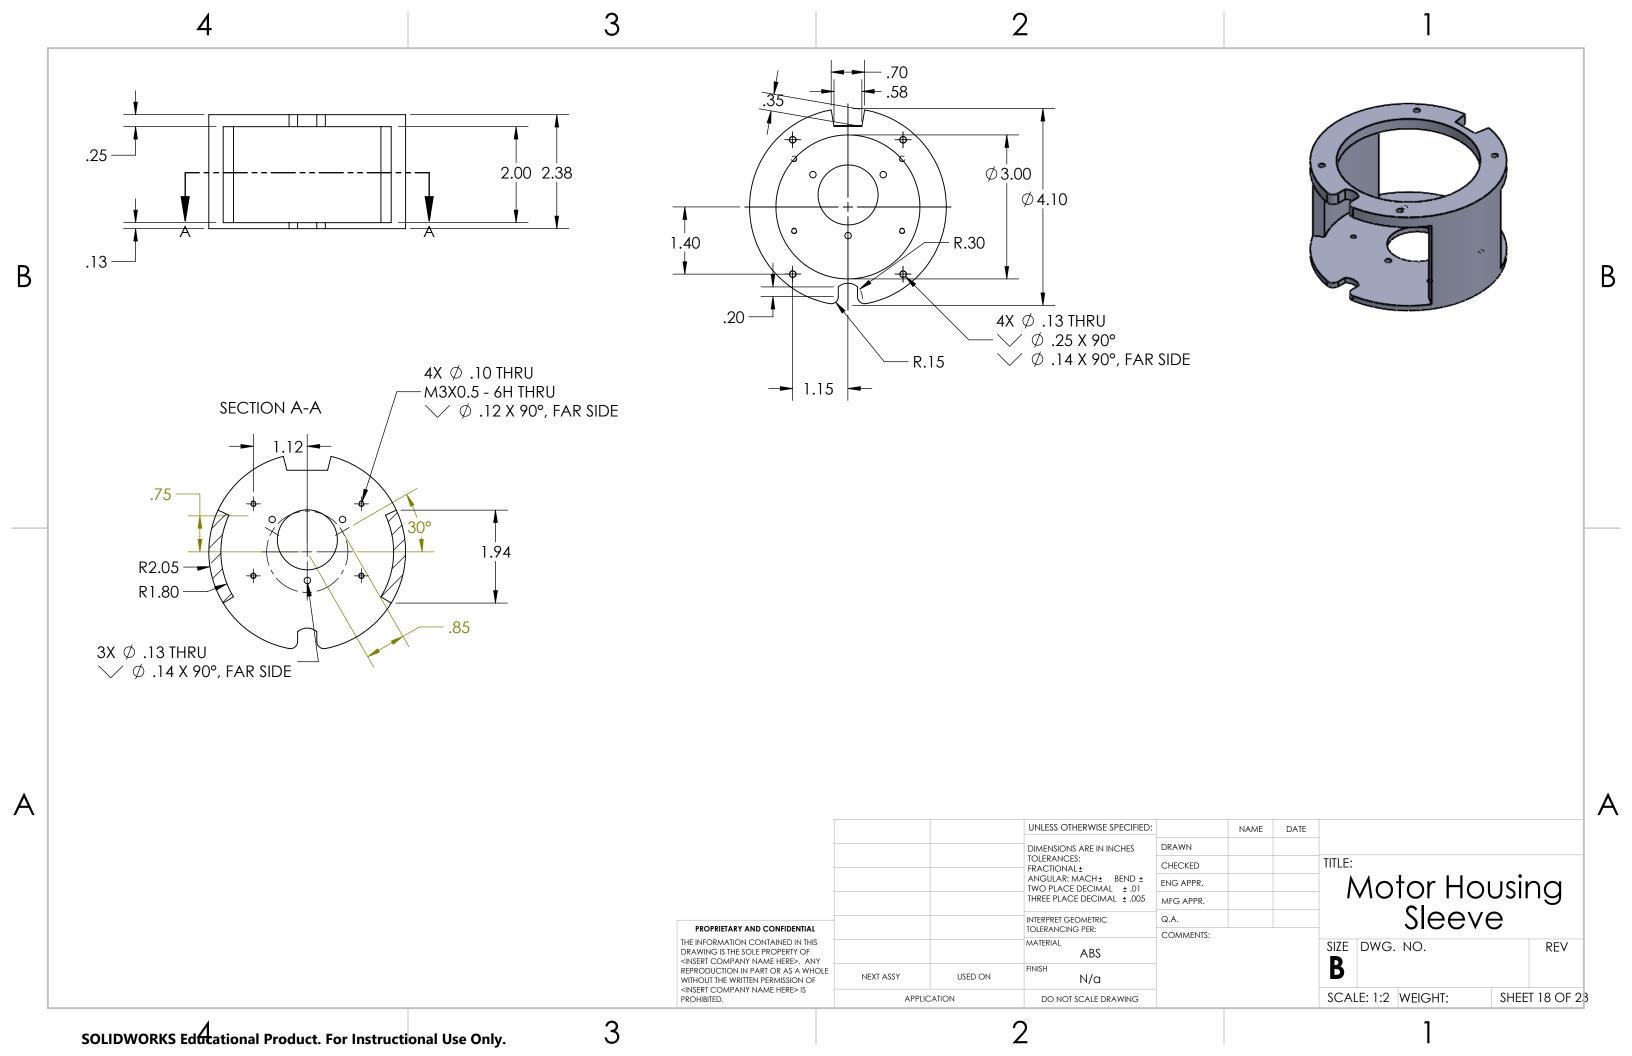

Microfloat Fabrication Package Index Page Number Content 2-8 Assembly Drawings External Manufcatured Parts 9-14 15-23 Internal Manufactured Parts 24 Bill of Materials SOLIDWORKS Educational Product. For Instructional Use Only.