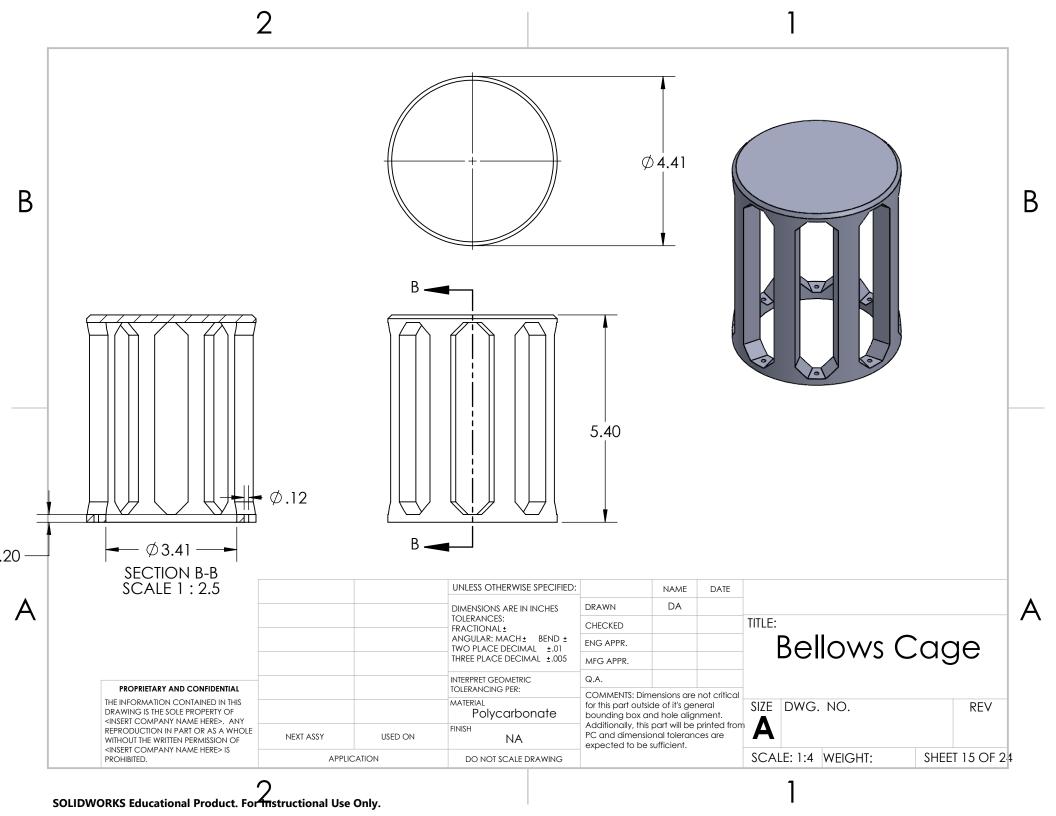

Microfloat Fabrication Package Index Page Number Content 2-8 Assembly Drawings External Manufcatured Parts 9-14 15-23 Internal Manufactured Parts 24 Bill of Materials SOLIDWORKS Educational Product. For Instructional Use Only.