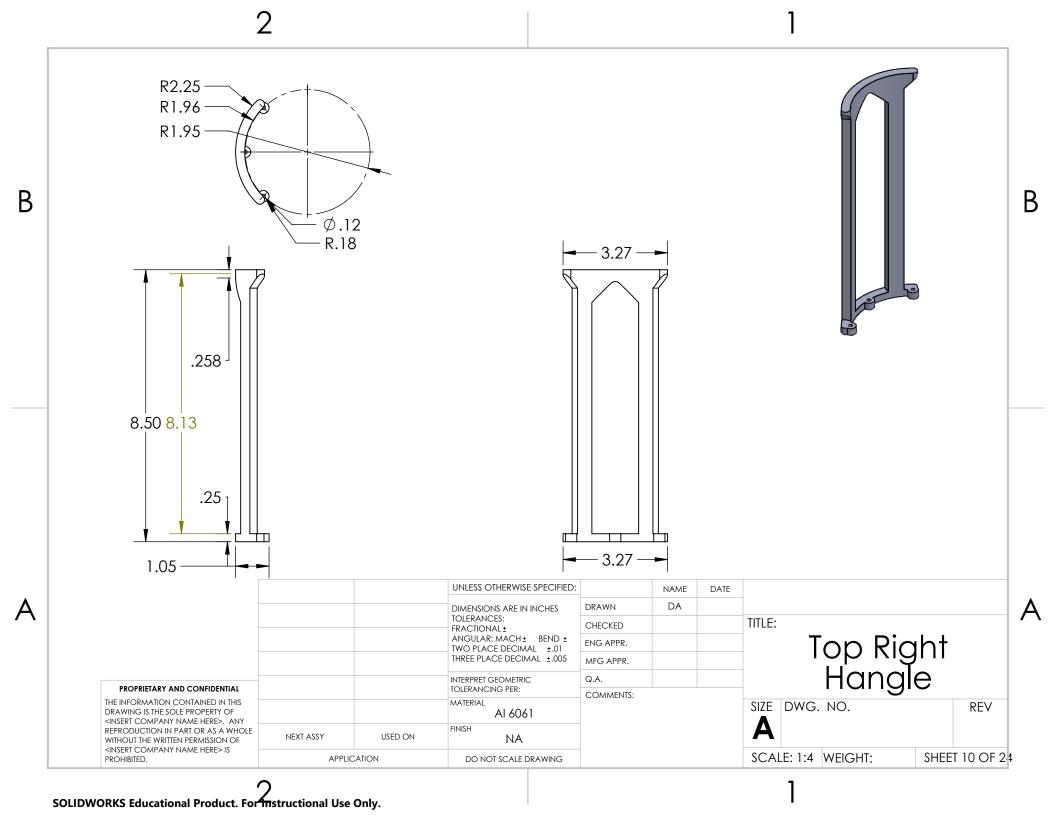

Microfloat Fabrication Package Index Page Number Content 2-8 Assembly Drawings External Manufcatured Parts 9-14 15-23 Internal Manufactured Parts 24 Bill of Materials SOLIDWORKS Educational Product. For Instructional Use Only.