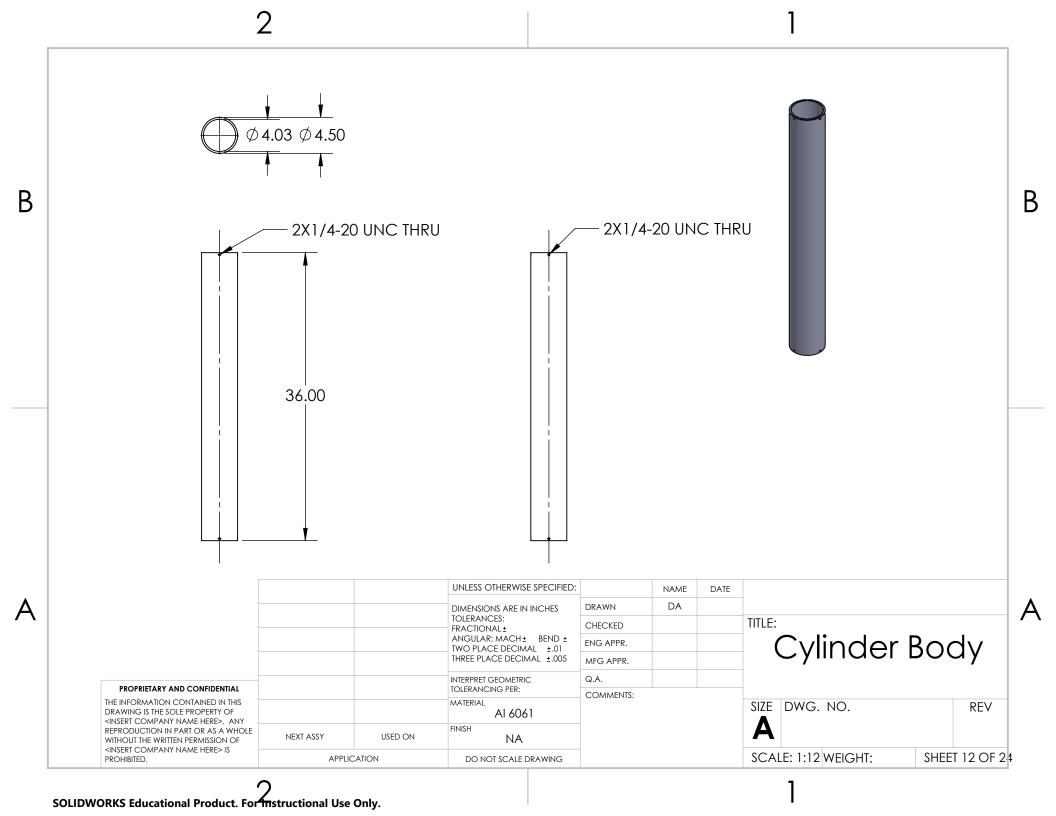

Microfloat Fabrication Package Index Page Number Content 2-8 Assembly Drawings External Manufcatured Parts 9-14 15-23 Internal Manufactured Parts 24 Bill of Materials SOLIDWORKS Educational Product. For Instructional Use Only.