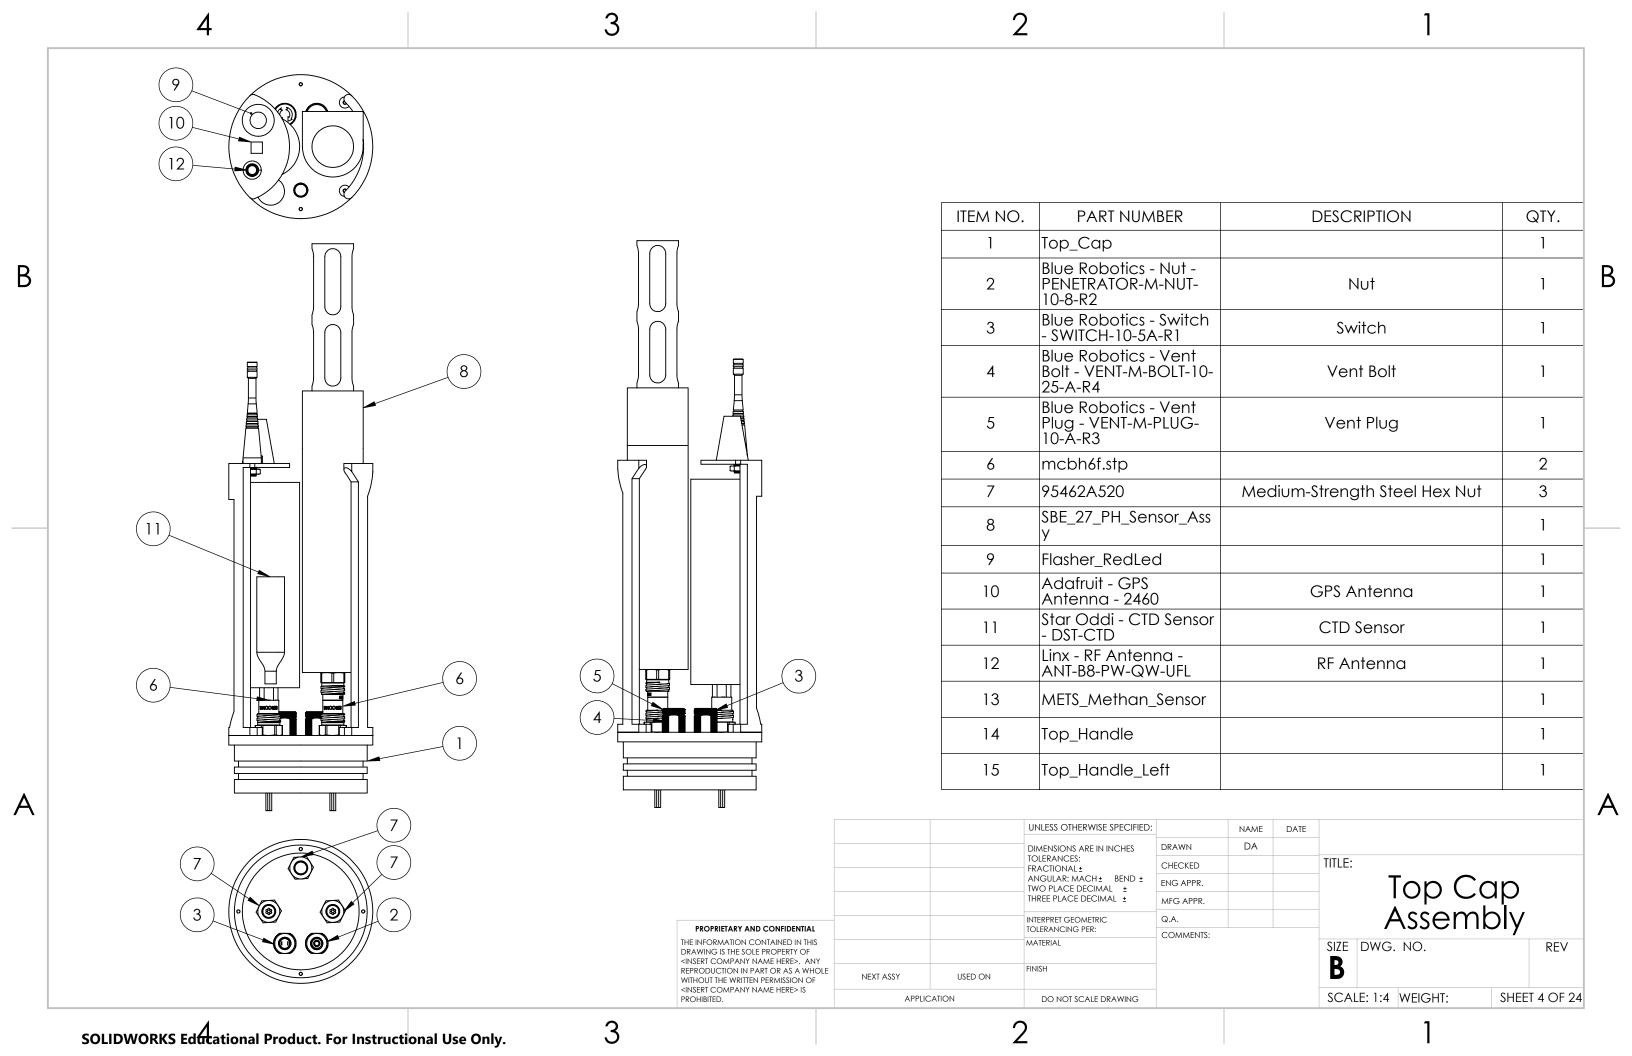

Microfloat Fabrication Package Index Page Number Content 2-8 Assembly Drawings External Manufcatured Parts 9-14 15-23 Internal Manufactured Parts 24 Bill of Materials SOLIDWORKS Educational Product. For Instructional Use Only.