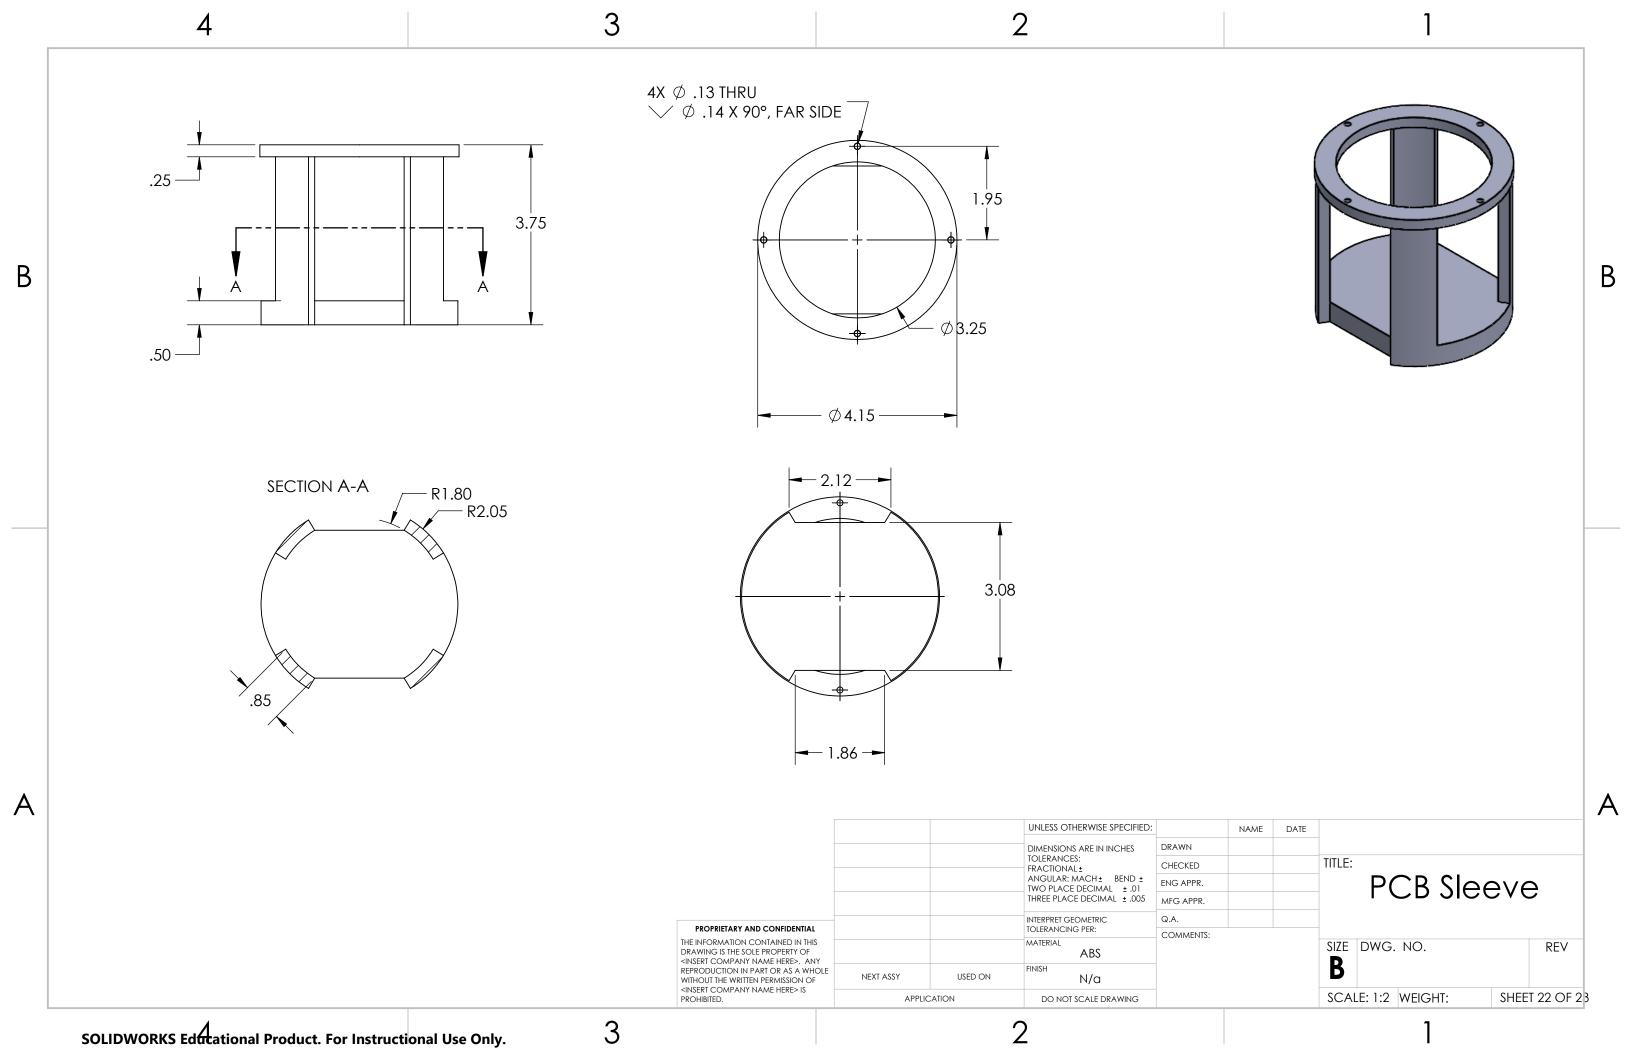

Microfloat Fabrication Package Index Page Number Content 2-8 Assembly Drawings External Manufcatured Parts 9-14 15-23 Internal Manufactured Parts 24 Bill of Materials SOLIDWORKS Educational Product. For Instructional Use Only.