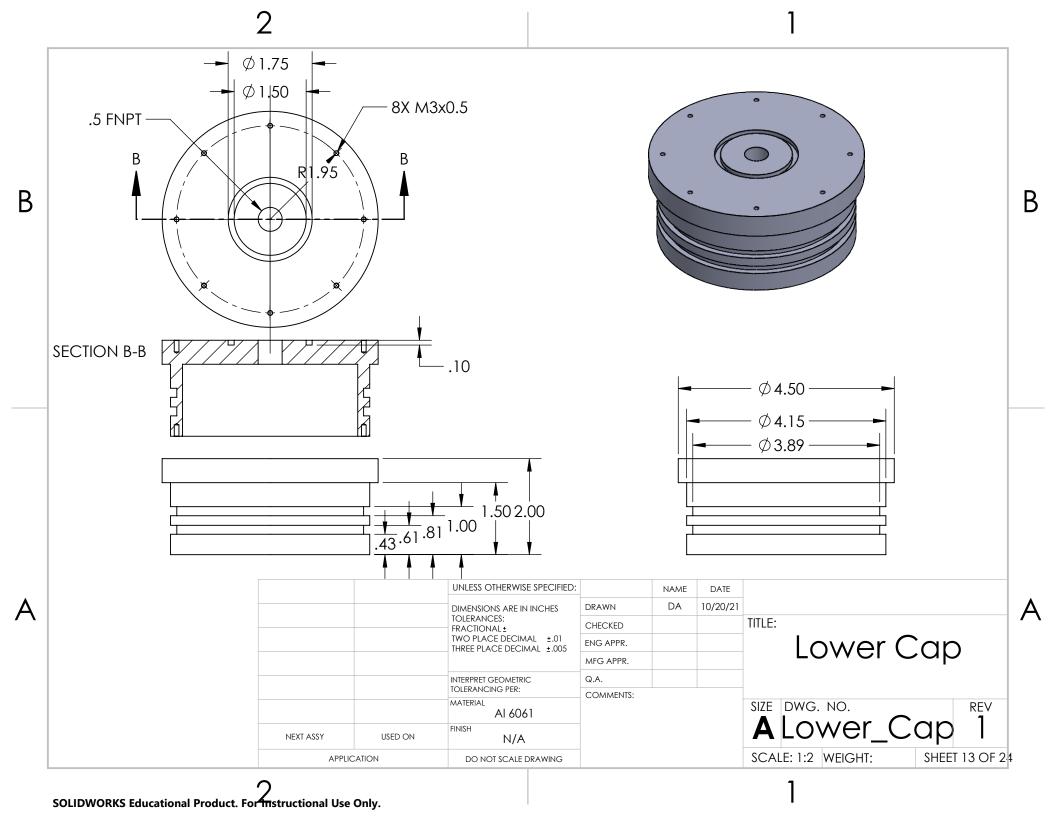

Microfloat Fabrication Package Index Page Number Content 2-8 Assembly Drawings External Manufcatured Parts 9-14 15-23 Internal Manufactured Parts 24 Bill of Materials SOLIDWORKS Educational Product. For Instructional Use Only.