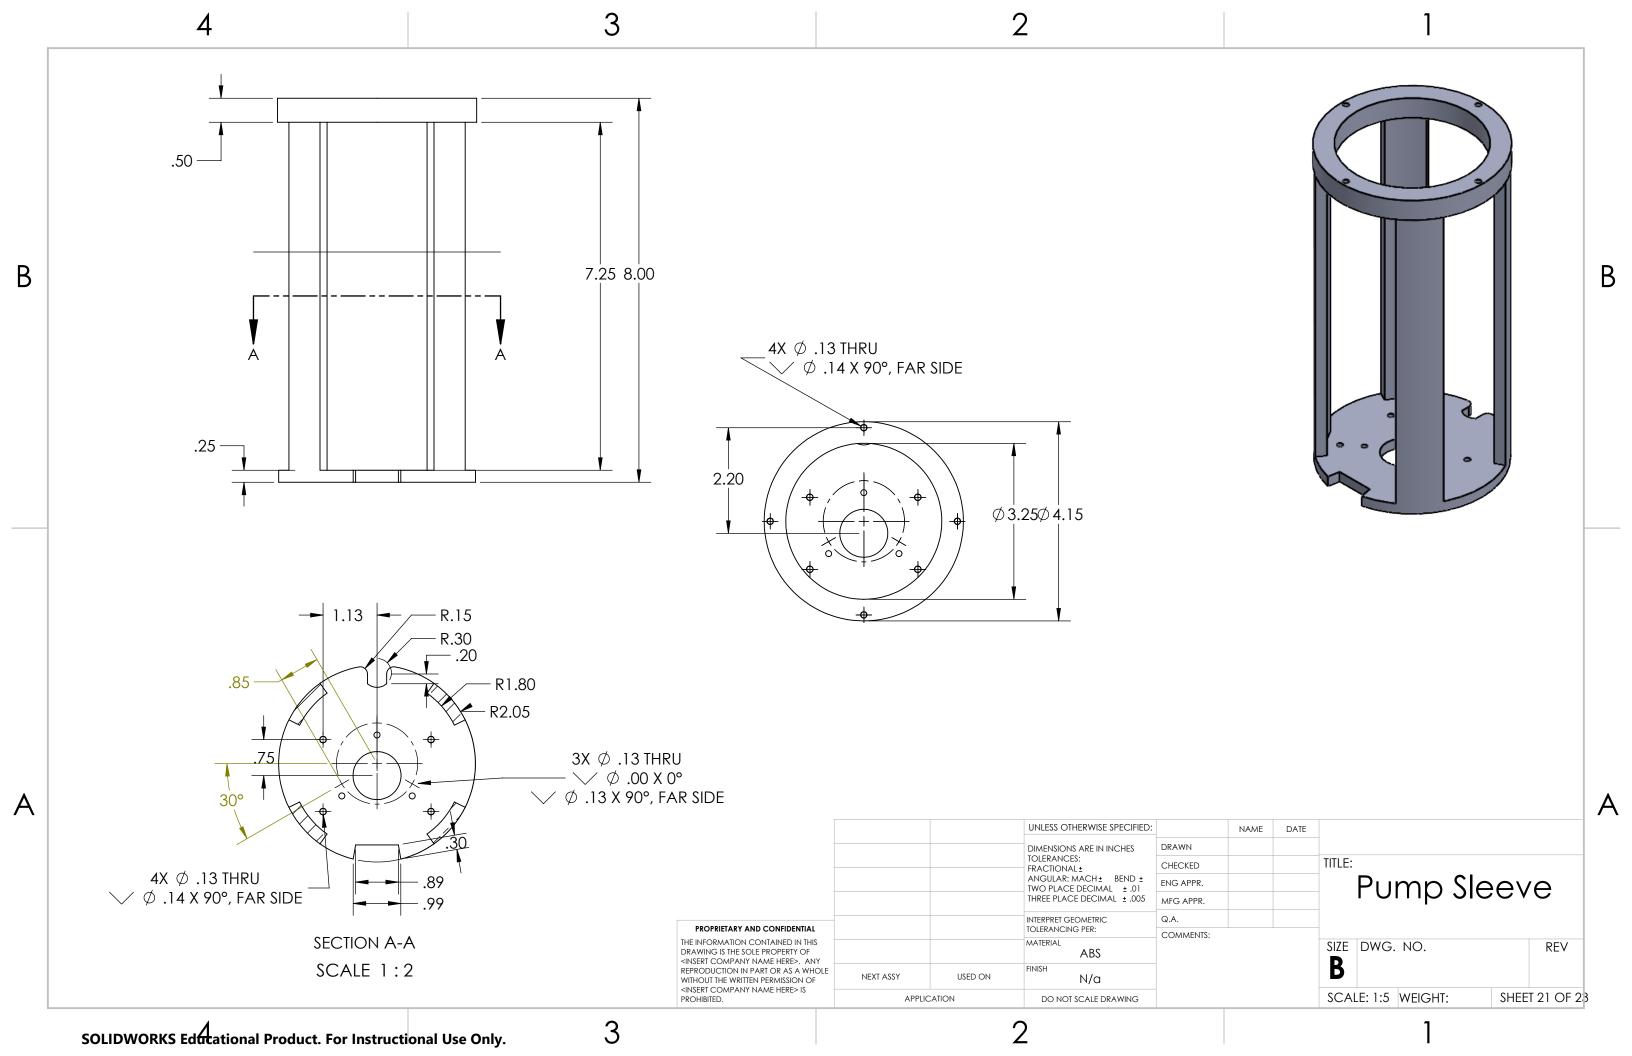

Microfloat Fabrication Package Index Page Number Content 2-8 Assembly Drawings External Manufcatured Parts 9-14 15-23 Internal Manufactured Parts 24 Bill of Materials SOLIDWORKS Educational Product. For Instructional Use Only.