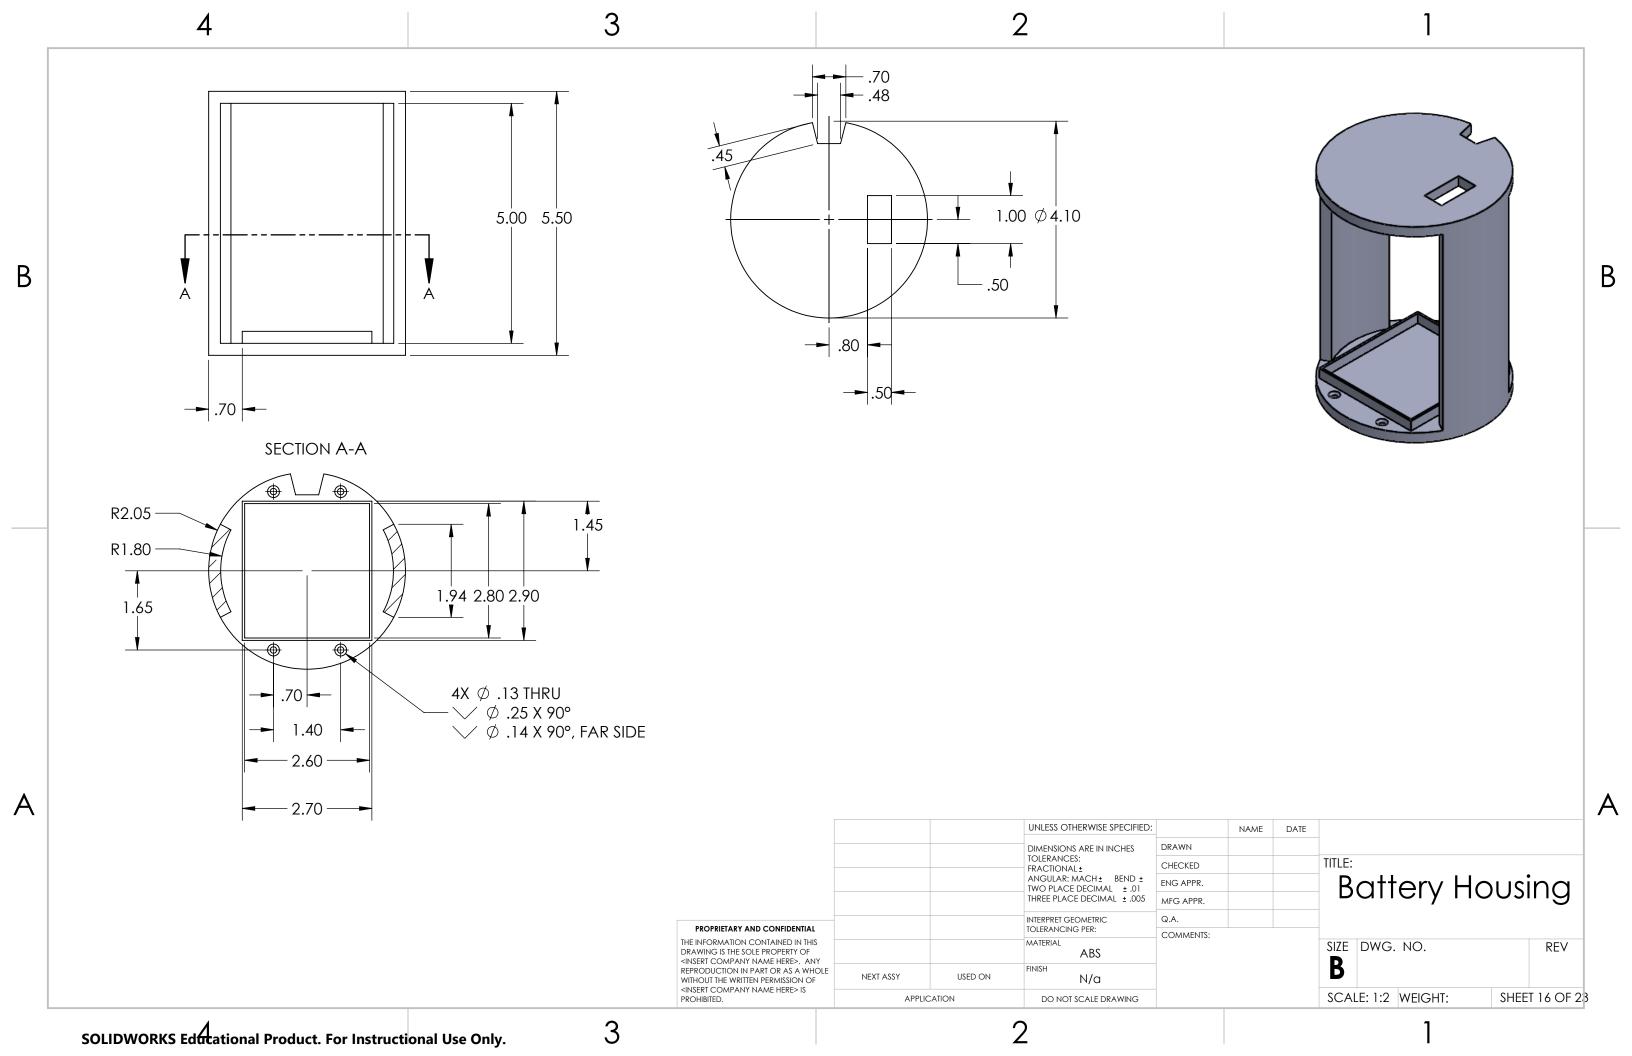

Microfloat Fabrication Package Index Page Number Content 2-8 Assembly Drawings External Manufcatured Parts 9-14 15-23 Internal Manufactured Parts 24 Bill of Materials SOLIDWORKS Educational Product. For Instructional Use Only.