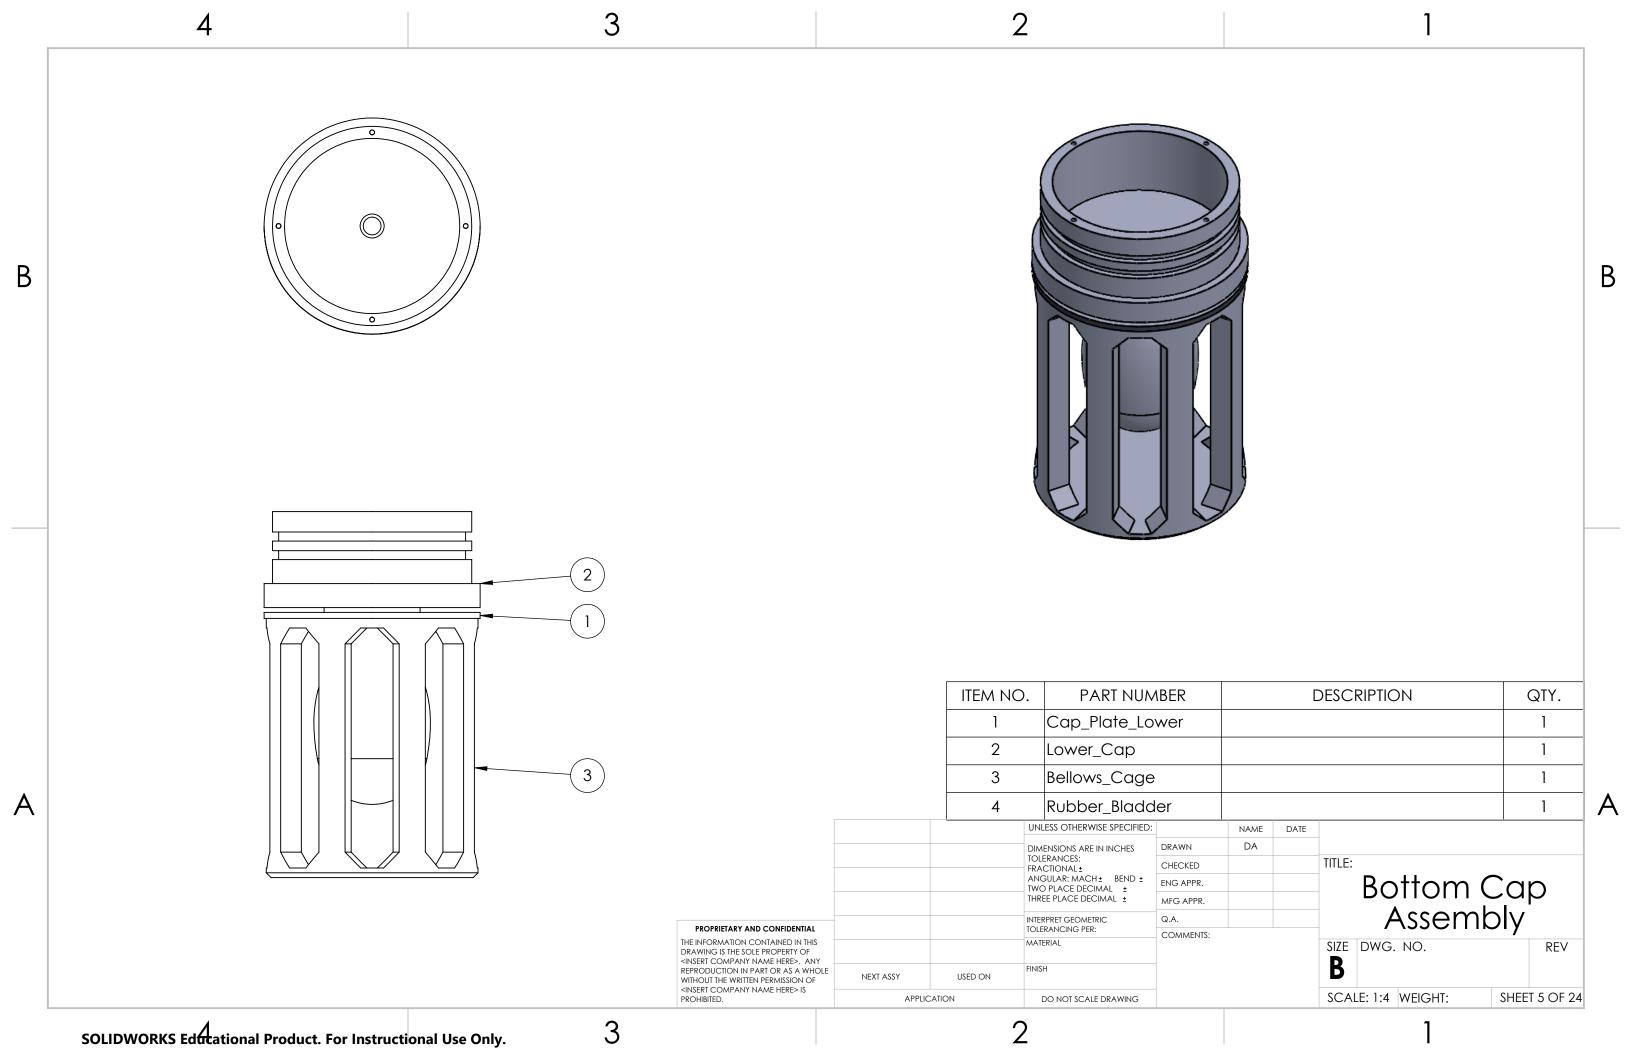

Microfloat Fabrication Package Index Page Number Content 2-8 Assembly Drawings External Manufcatured Parts 9-14 15-23 Internal Manufactured Parts 24 Bill of Materials SOLIDWORKS Educational Product. For Instructional Use Only.