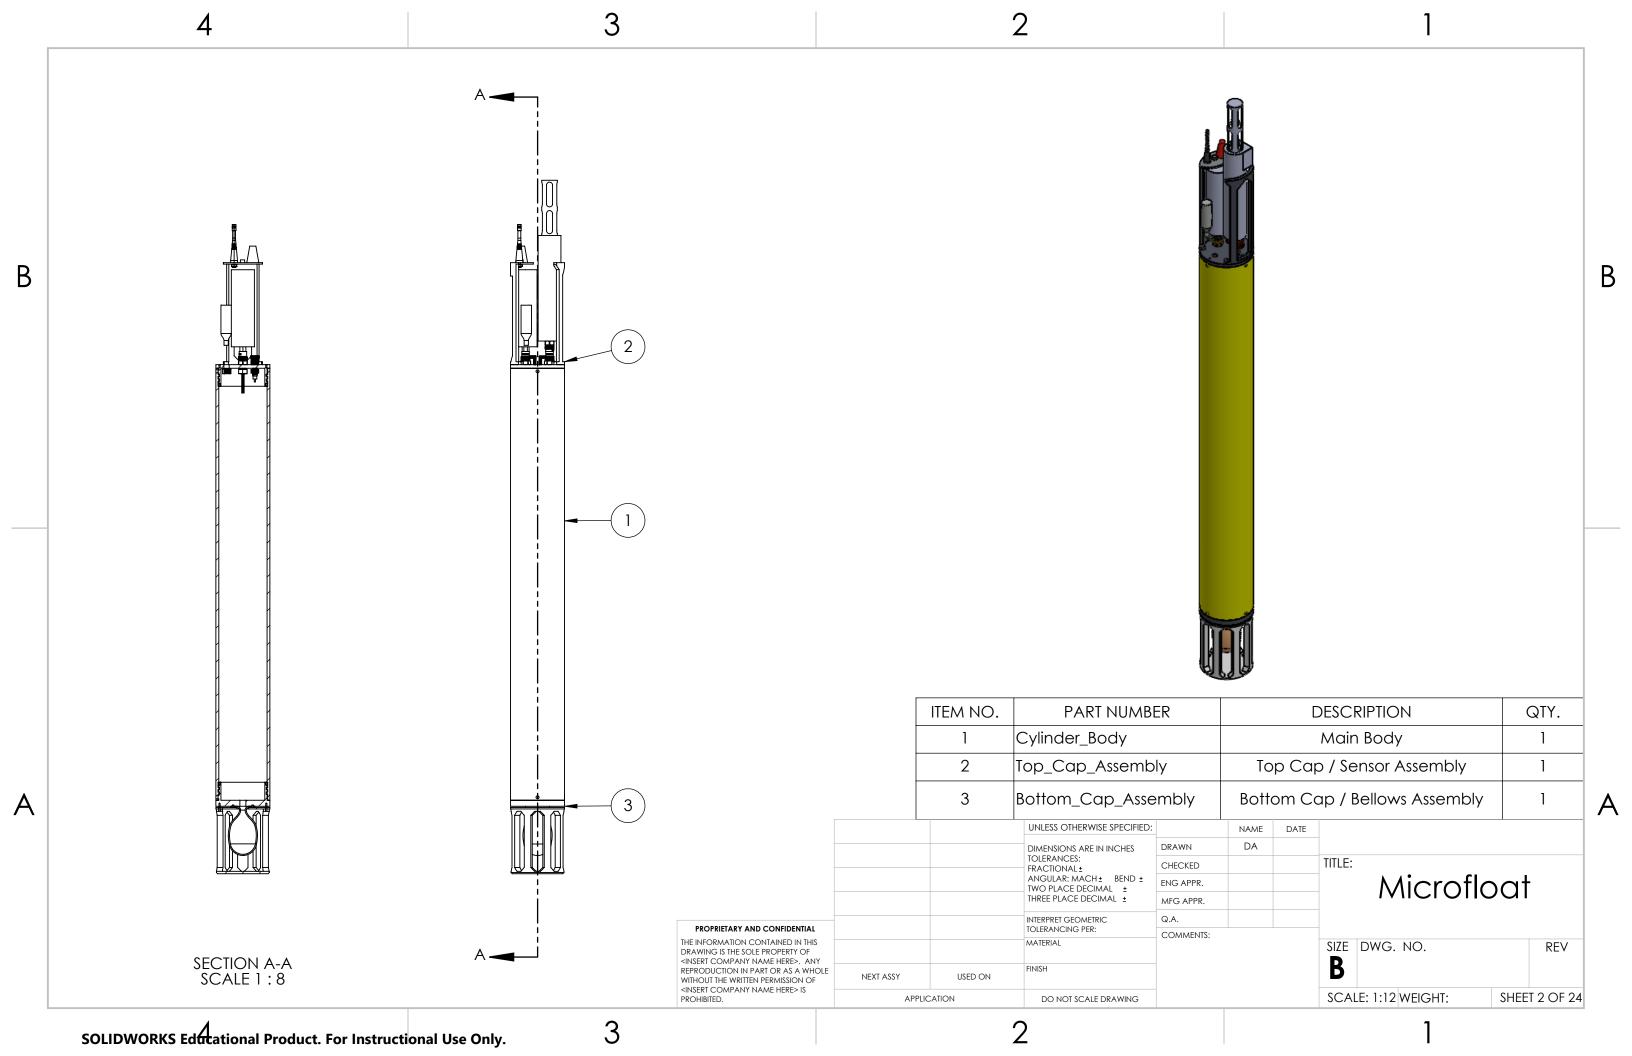

Microfloat Fabrication Package Index Page Number Content 2-8 Assembly Drawings External Manufcatured Parts 9-14 15-23 Internal Manufactured Parts 24 Bill of Materials SOLIDWORKS Educational Product. For Instructional Use Only.