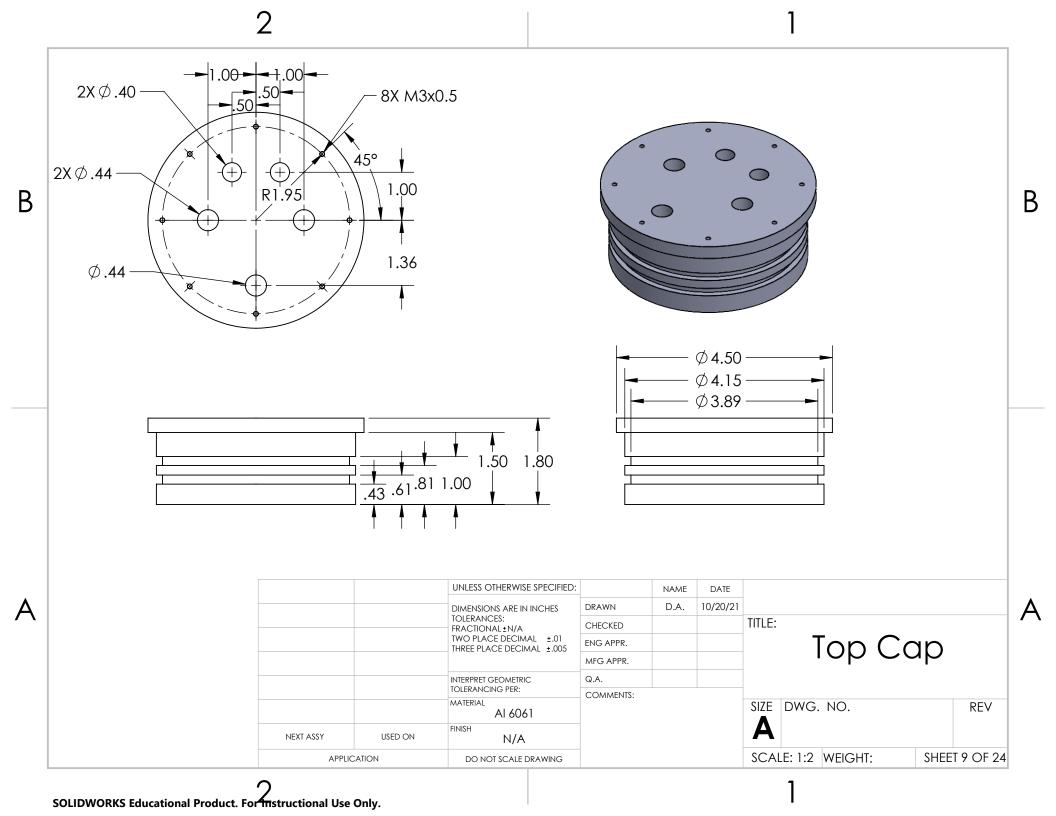

Microfloat Fabrication Package Index Page Number Content 2-8 Assembly Drawings External Manufcatured Parts 9-14 15-23 Internal Manufactured Parts 24 Bill of Materials SOLIDWORKS Educational Product. For Instructional Use Only.