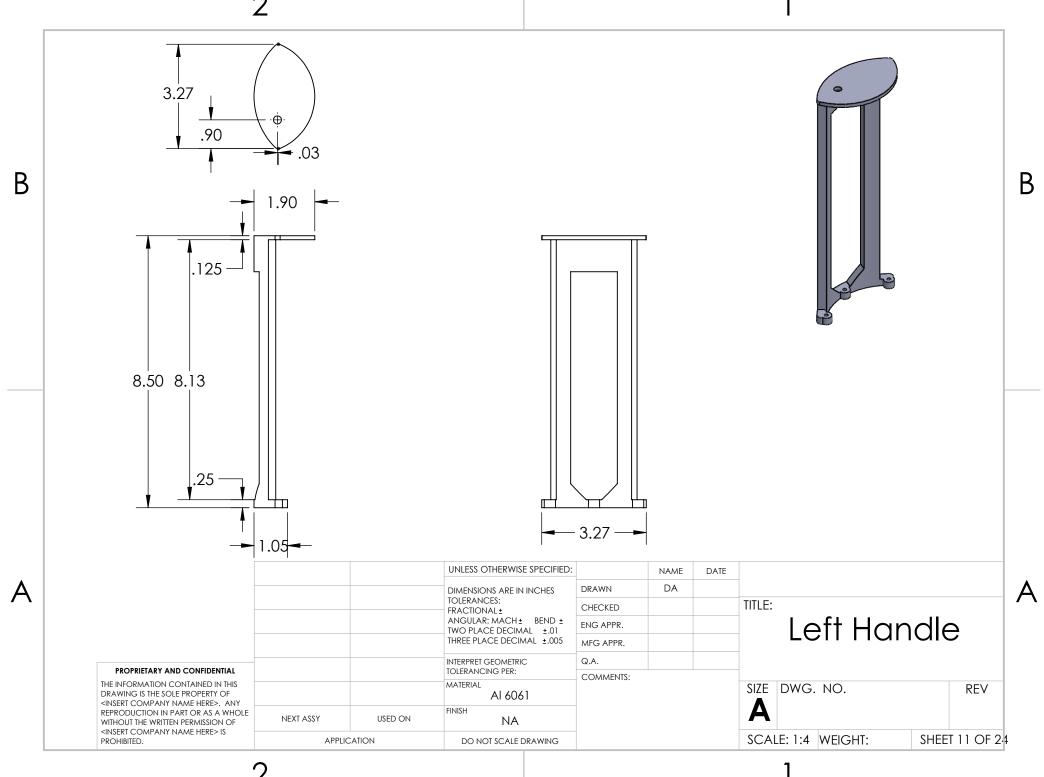

Microfloat Fabrication Package Index Page Number Content 2-8 Assembly Drawings External Manufcatured Parts 9-14 15-23 Internal Manufactured Parts 24 Bill of Materials SOLIDWORKS Educational Product. For Instructional Use Only.