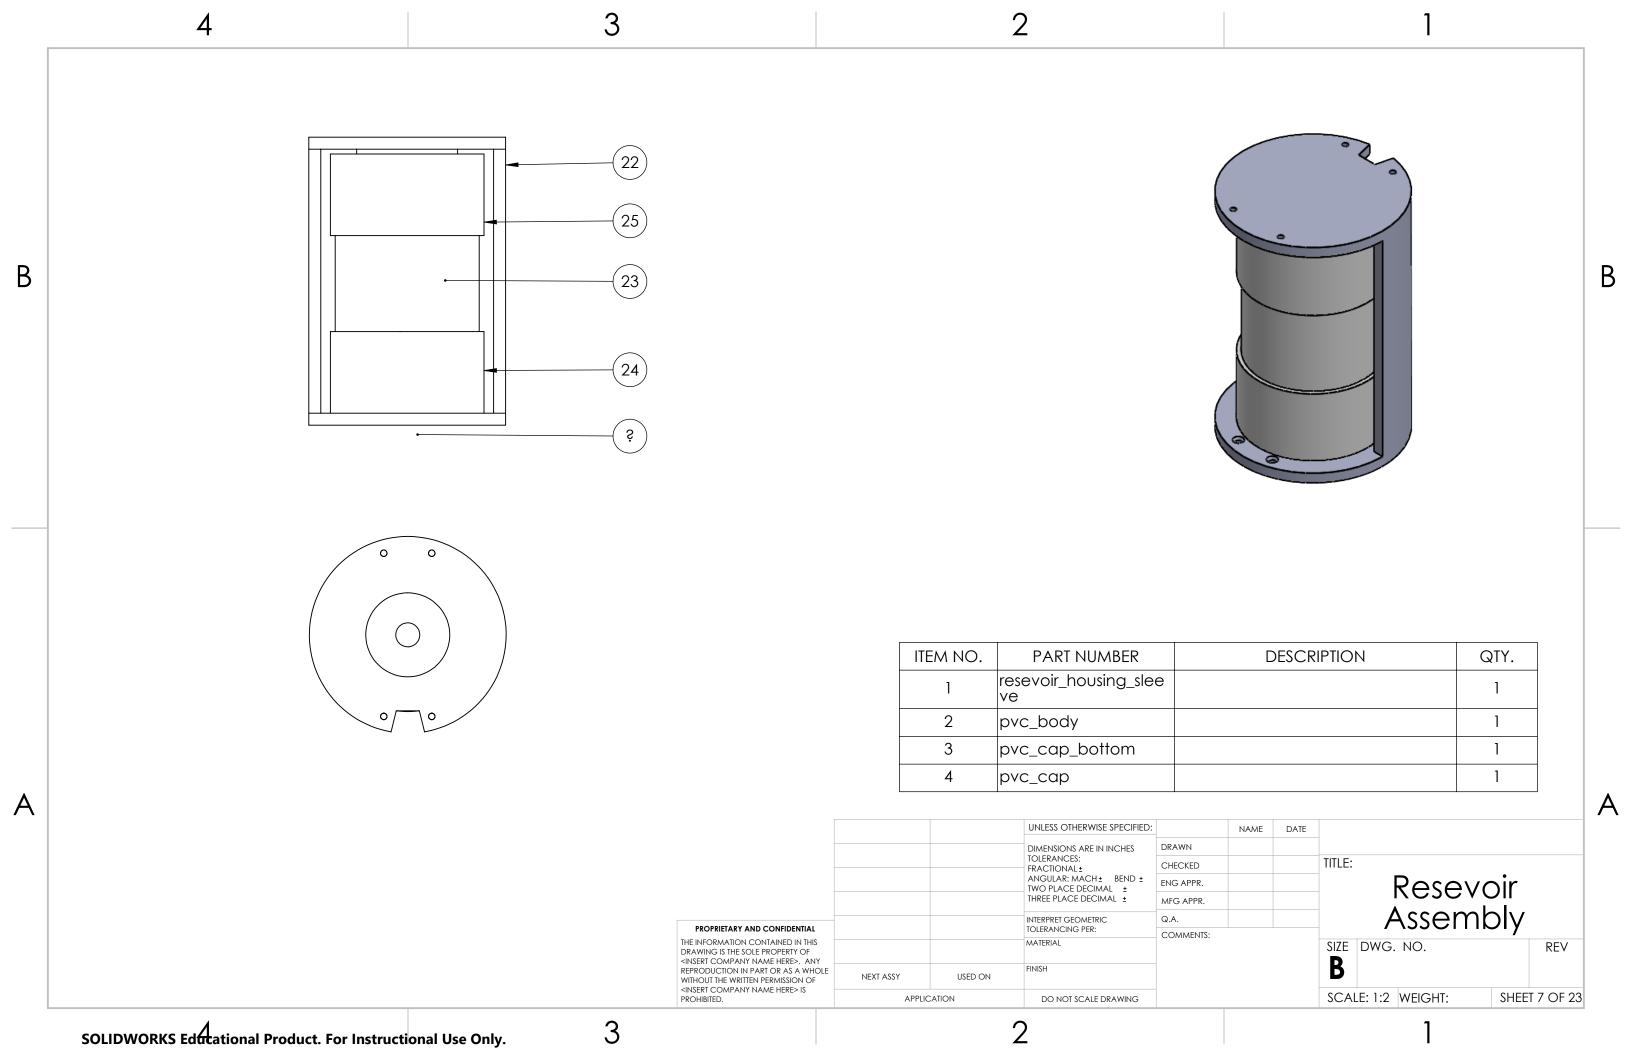

Microfloat Fabrication Package Index Page Number Content 2-8 Assembly Drawings External Manufcatured Parts 9-14 15-23 Internal Manufactured Parts 24 Bill of Materials SOLIDWORKS Educational Product. For Instructional Use Only.