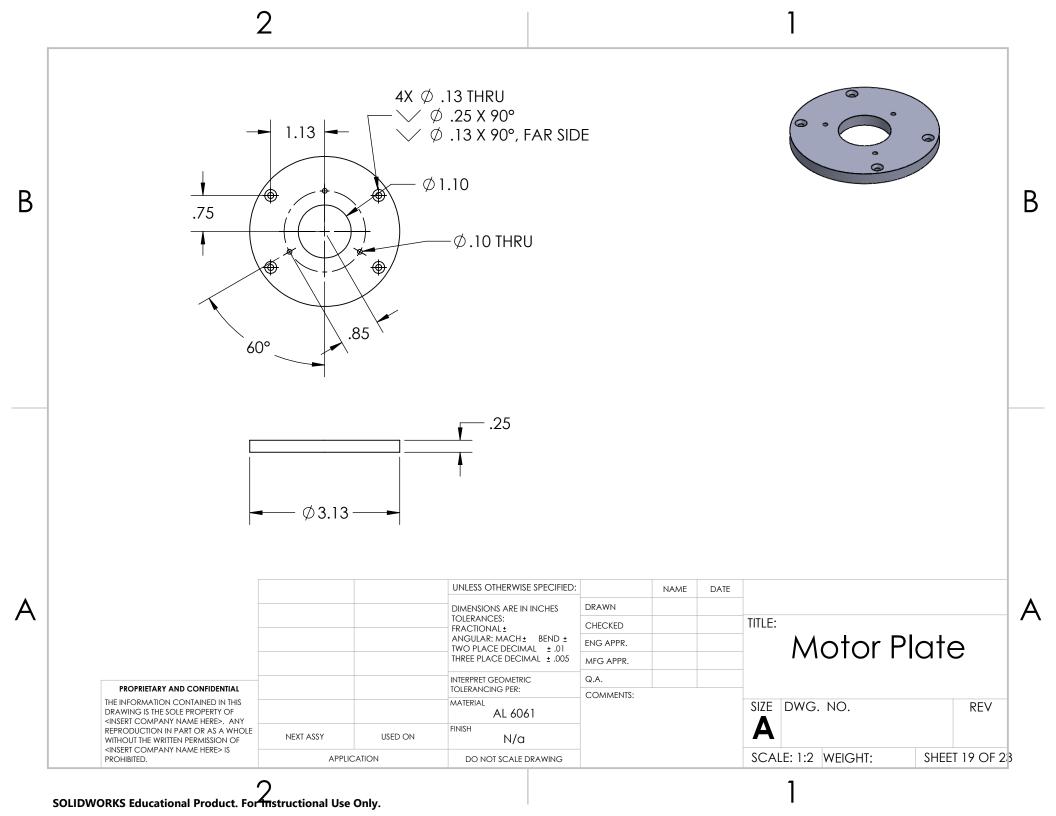

Microfloat Fabrication Package Index Page Number Content 2-8 Assembly Drawings External Manufcatured Parts 9-14 15-23 Internal Manufactured Parts 24 Bill of Materials SOLIDWORKS Educational Product. For Instructional Use Only.