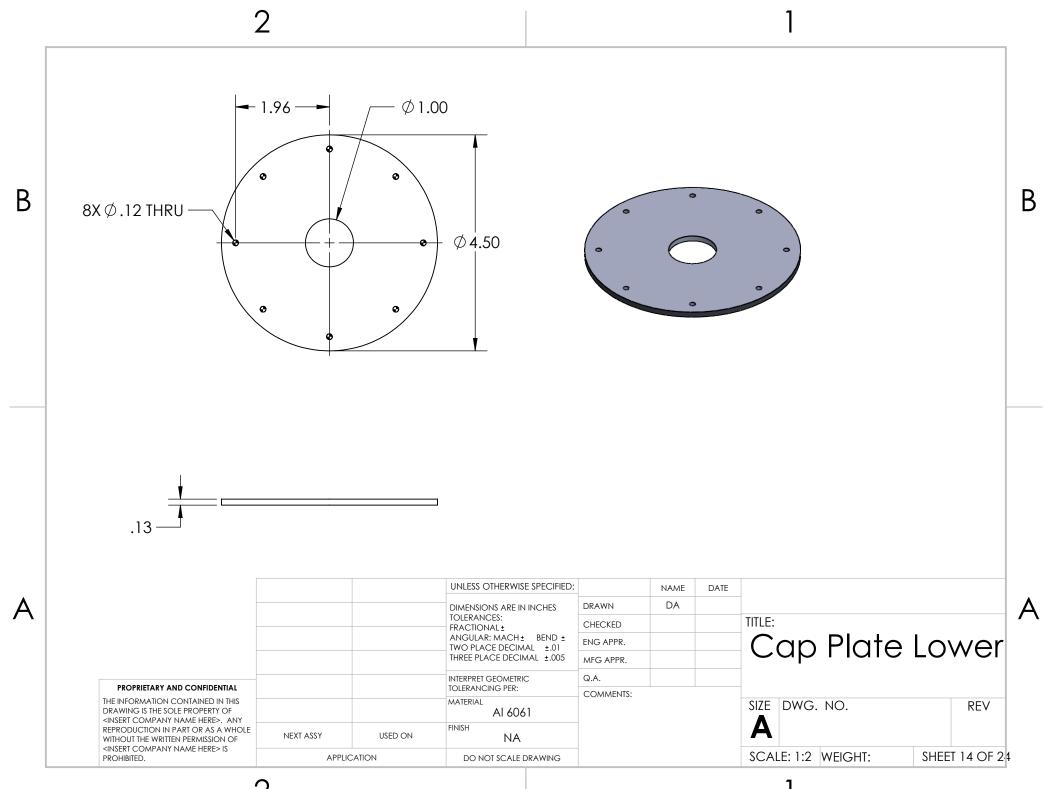

Microfloat Fabrication Package Index Page Number Content 2-8 Assembly Drawings External Manufcatured Parts 9-14 15-23 Internal Manufactured Parts 24 Bill of Materials SOLIDWORKS Educational Product. For Instructional Use Only.