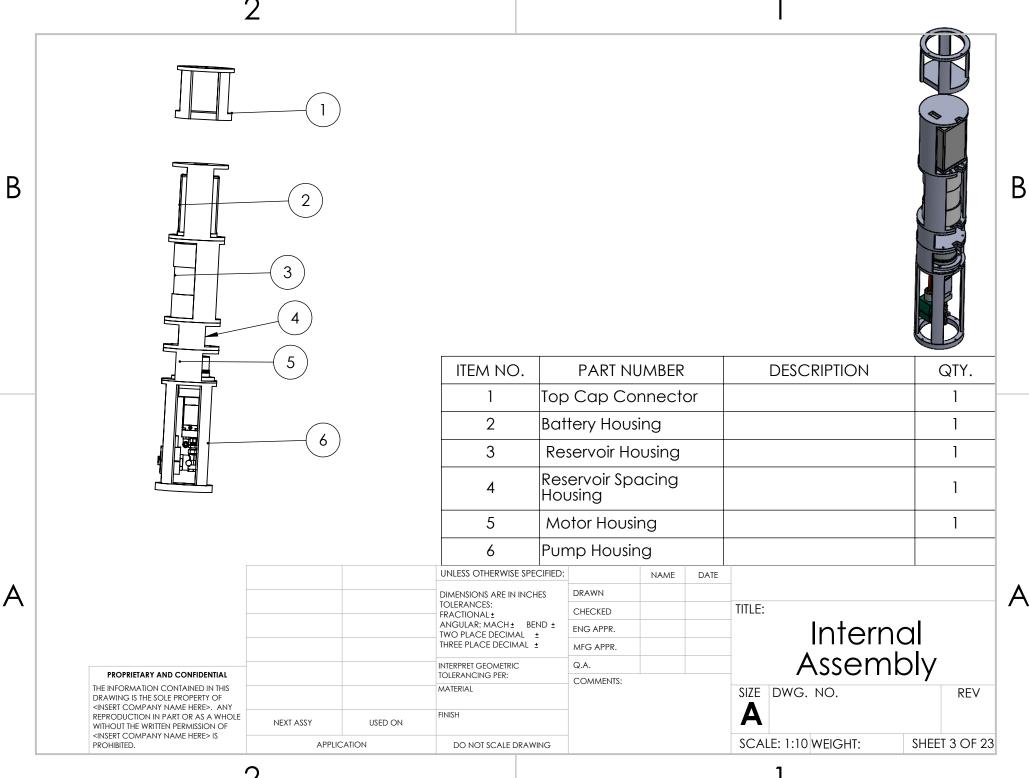

Microfloat Fabrication Package Index Page Number Content 2-8 Assembly Drawings External Manufcatured Parts 9-14 15-23 Internal Manufactured Parts 24 Bill of Materials SOLIDWORKS Educational Product. For Instructional Use Only.