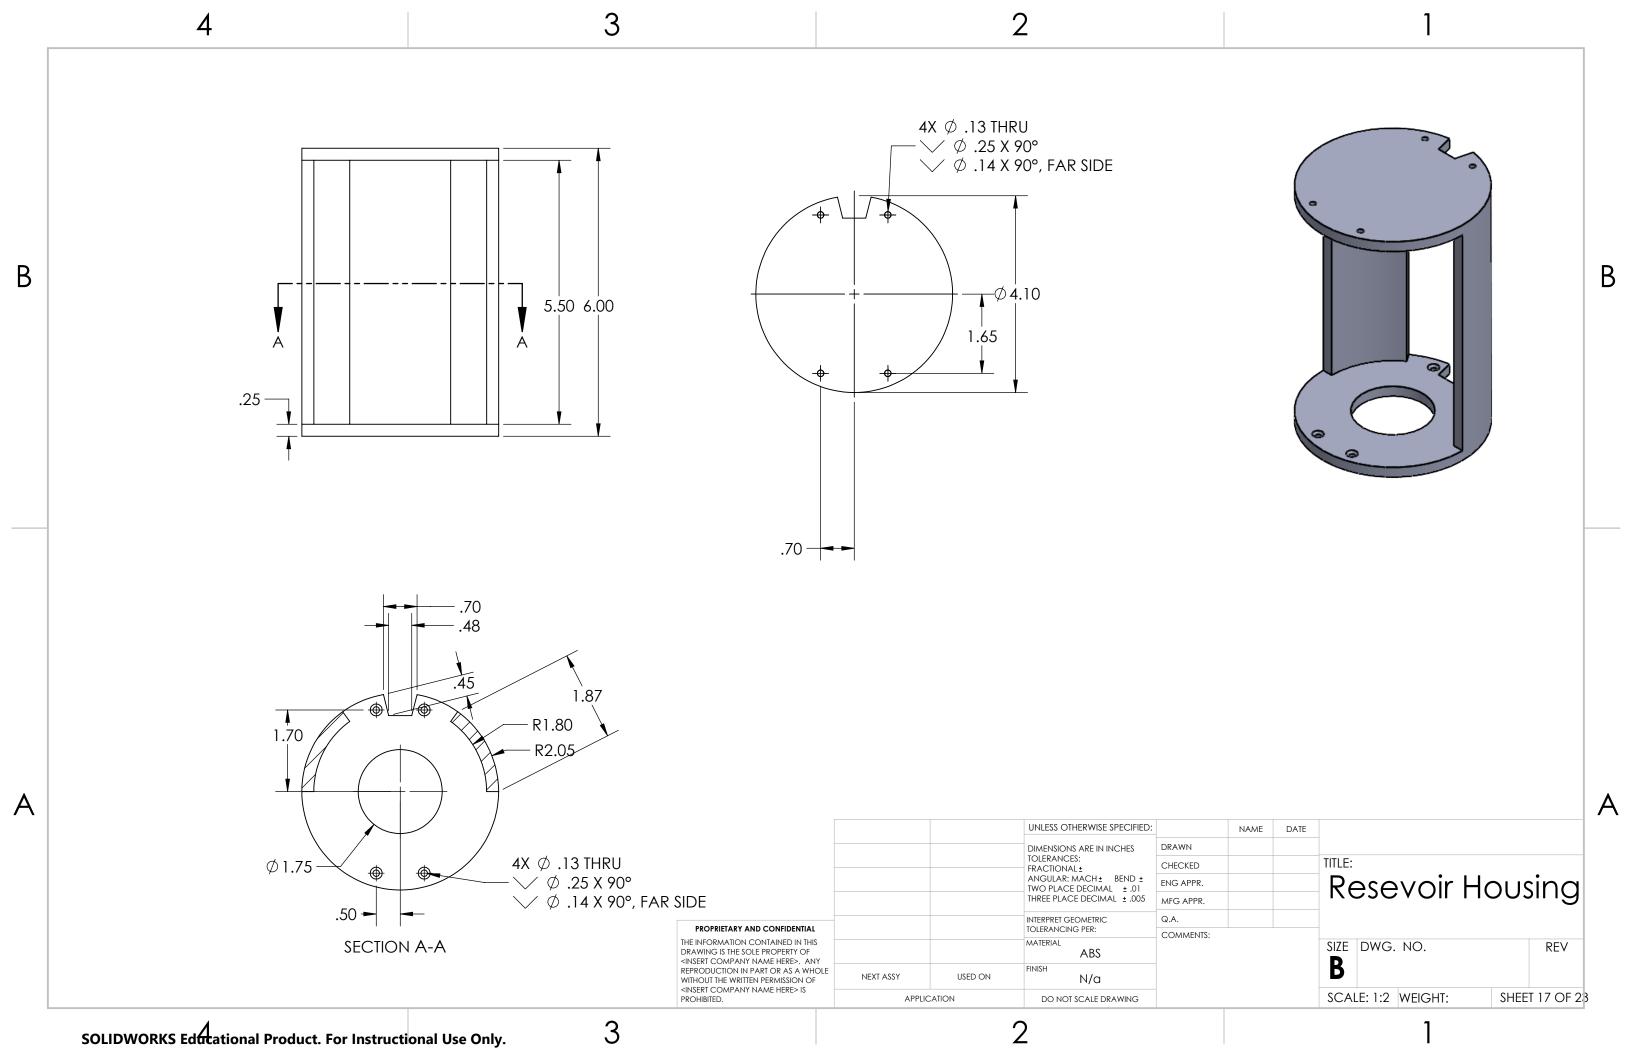

Microfloat Fabrication Package Index Page Number Content 2-8 Assembly Drawings External Manufcatured Parts 9-14 15-23 Internal Manufactured Parts 24 Bill of Materials SOLIDWORKS Educational Product. For Instructional Use Only.