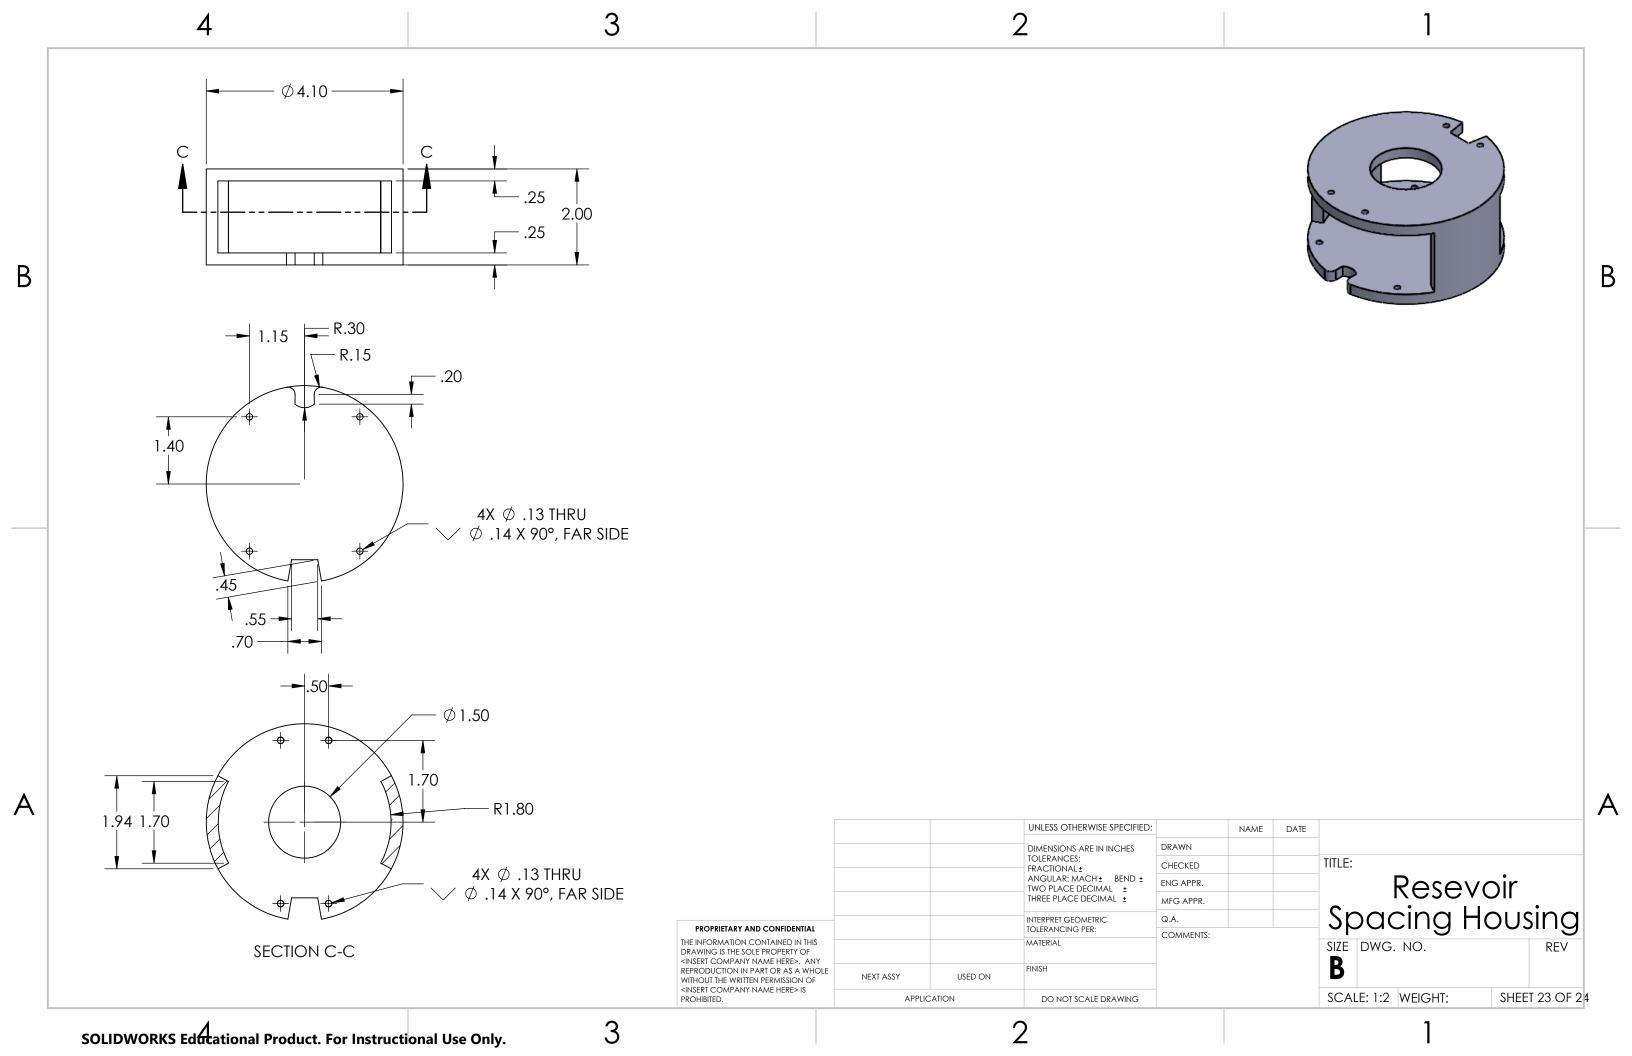

Microfloat Fabrication Package Index Page Number Content 2-8 Assembly Drawings External Manufcatured Parts 9-14 15-23 Internal Manufactured Parts 24 Bill of Materials SOLIDWORKS Educational Product. For Instructional Use Only.