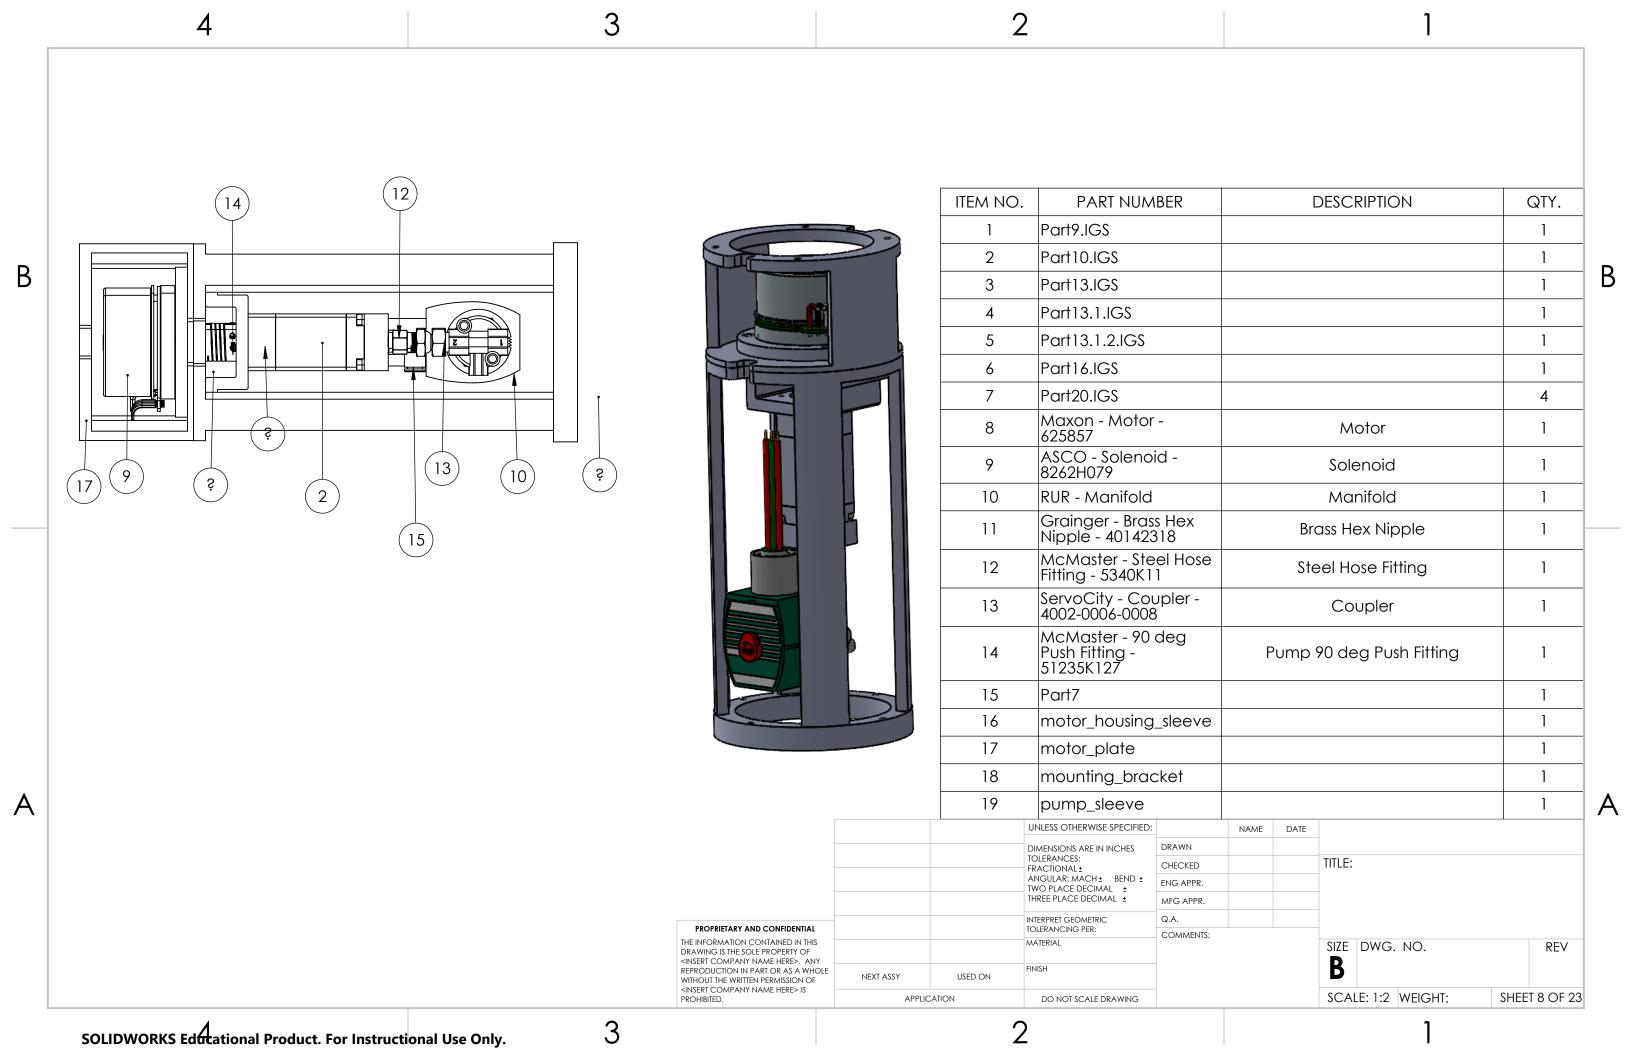

Microfloat Fabrication Package Index Page Number Content 2-8 Assembly Drawings External Manufcatured Parts 9-14 15-23 Internal Manufactured Parts 24 Bill of Materials SOLIDWORKS Educational Product. For Instructional Use Only.