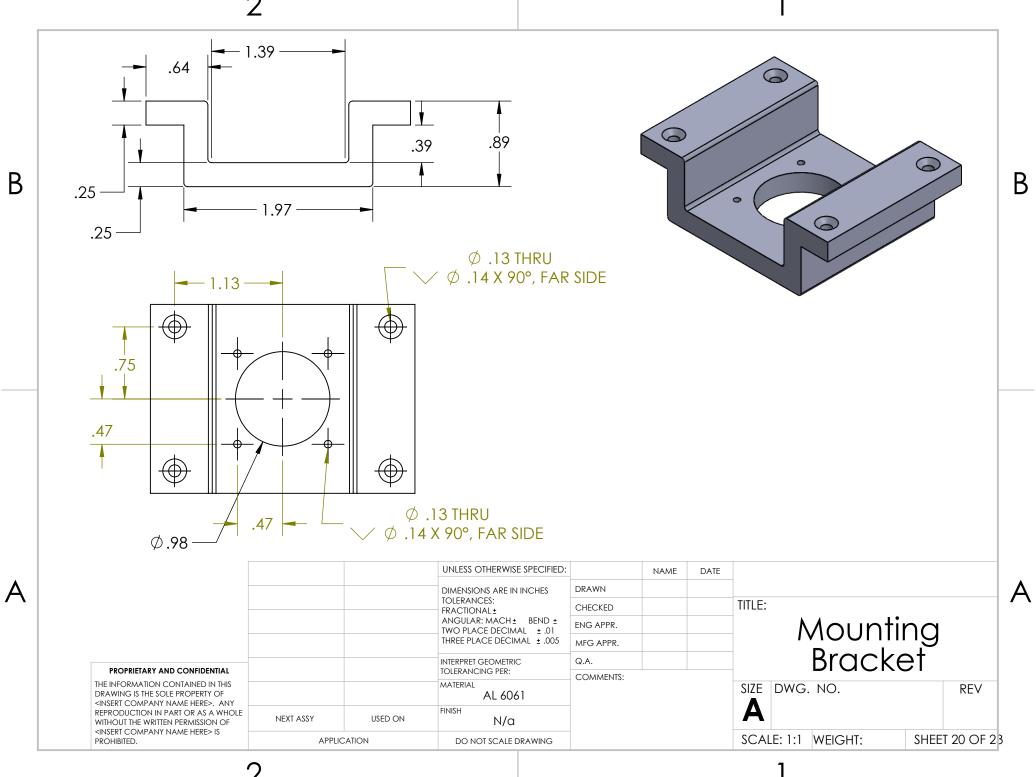

Microfloat Fabrication Package Index Page Number Content 2-8 Assembly Drawings External Manufcatured Parts 9-14 15-23 Internal Manufactured Parts 24 Bill of Materials SOLIDWORKS Educational Product. For Instructional Use Only.