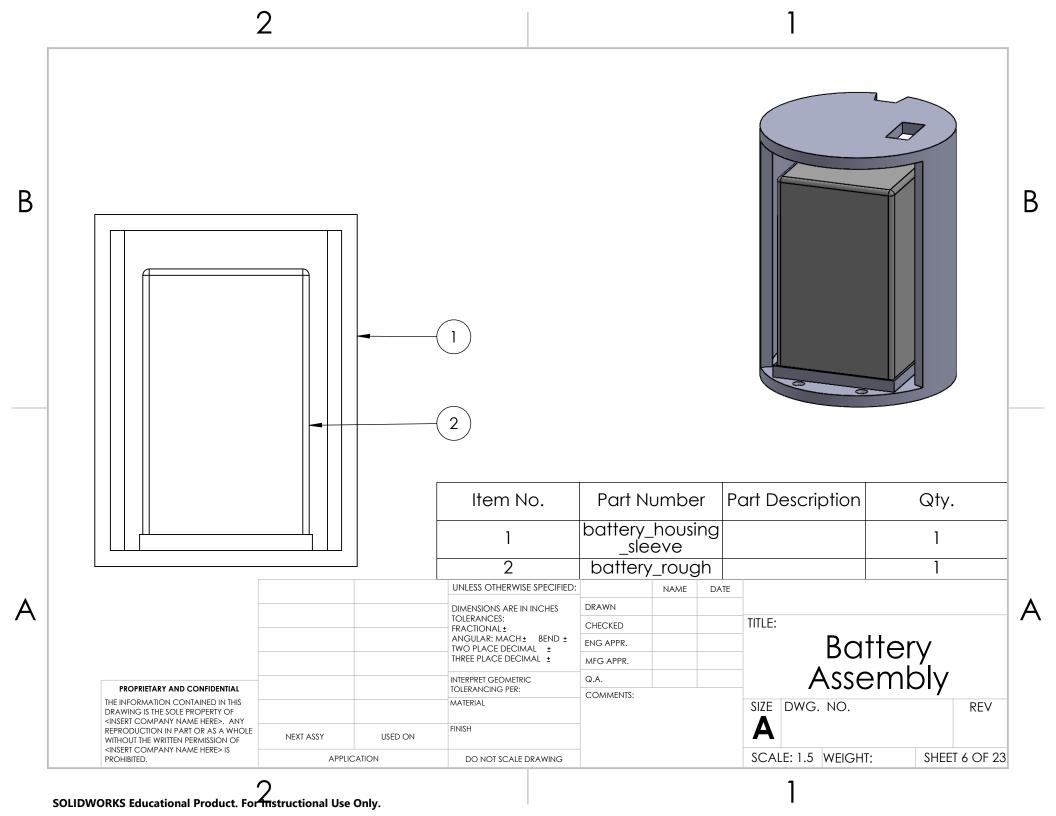

Microfloat Fabrication Package Index Page Number Content 2-8 Assembly Drawings External Manufcatured Parts 9-14 15-23 Internal Manufactured Parts 24 Bill of Materials SOLIDWORKS Educational Product. For Instructional Use Only.